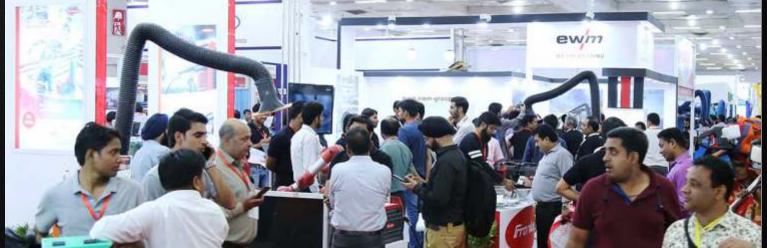

# **Visitor Statistics**

& Co-Located Shows USED MACHINERY EXPO POST SHOW REPORT N

| Day          | Show Timing  | No. of Visitors |  |  |  |  |
|--------------|--------------|-----------------|--|--|--|--|
| Day 1        | 10 am - 6 pm | 3,204           |  |  |  |  |
| Day 2        | 10 am - 6 pm | 4,931           |  |  |  |  |
| Day 3        | 10 am - 6 pm | 3,380           |  |  |  |  |
| Total-11,515 |              |                 |  |  |  |  |