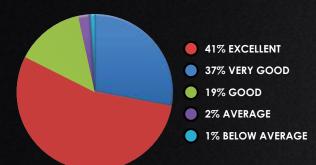

ls
- Pumps and Diesel engine industry

\*The list is non exhaustive



# **Visitor Statistics**

& Co-Located Shows USED MACHINERY EXPO POST SHOW REPORT N

| Day          | Show Timing  | No. of Visitors |  |  |  |  |
|--------------|--------------|-----------------|--|--|--|--|
| Day 1        | 10 am - 6 pm | 3,204           |  |  |  |  |
| Day 2        | 10 am - 6 pm | 4,931           |  |  |  |  |
| Day 3        | 10 am - 6 pm | 3,380           |  |  |  |  |
| Total-11,515 |              |                 |  |  |  |  |

## Opportunity to buy new products

Factors which influenced their visit

Variety of products on display

Networking Opportunity with Industry Leaders

**New Suppliers** 

To gather general information

Opportunity to look for dealerships





### Rating the Exhibition





### **Key Sectors of Interest**

- Exporters & Importers
- Distributors
- Traders & Retailers
- Industry Suppliers
- PSUs
- Large & Medium scale engineering Industries
- Windmill industry personnel
- Defense & Space Establishment personnel
- Aeronautical establishment personnel
- · Garage / Service Station personnel

- Builders
- · Re-modelers
- Carpenters & Furniture Manufacturers
- Railways
- State Road transport corporations

### Role in decision making process



# Exhibitor's Feedback



### **Objective of Participation**











**Cost Effectiveness in** 





**Quality of** 















# Some Brands At Show



and many more...

| <b>D</b> iงี้ยั                                | р <sub>анін</sub>         | CEPRO*