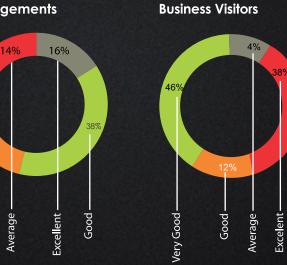

influenced their visit

Variety of products on display

Networking Opportunity with Industry Leaders

**New Suppliers** 

To gather general information

Opportunity to look for dealerships





### Rating the Exhibition





### **Key Sectors of Interest**

- Exporters & Importers
- Distributors
- Traders & Retailers
- Industry Suppliers
- PSUs
- Large & Medium scale engineering Industries
- Windmill industry personnel
- Defense & Space Establishment personnel
- Aeronautical establishment personnel
- · Garage / Service Station personnel

- Builders
- · Re-modelers
- Carpenters & Furniture Manufacturers
- Railways
- State Road transport corporations

### Role in decision making process



# Exhibitor's Feedback



### **Objective of Participation**











**Cost Effectiveness in** 





**Quality of** 















# Some Brands At Show



and many more...

| <b>D</b> iงี้ยั                                | р <sub>анін</sub>         | CEPRO*