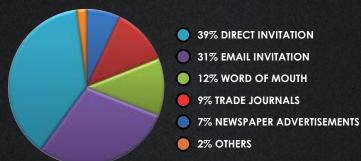

- Pumps and Diesel engine industry

\*The list is non exhaustive



# **Visitor Statistics**

& Co-Located Shows USED MACHINERY EXPO POST SHOW REPORT N

| Day          | Show Timing  | No. of Visitors |  |  |  |  |
|--------------|--------------|-----------------|--|--|--|--|
| Day 1        | 10 am - 6 pm | 3,204           |  |  |  |  |
| Day 2        | 10 am - 6 pm | 4,931           |  |  |  |  |
| Day 3        | 10 am - 6 pm | 3,380           |  |  |  |  |
| Total-11,515 |              |                 |  |  |  |  |

## Opportunity to buy new products

Factors which influenced their visit

Variety of products on display

Networking Opportunity with Industry Leaders

**New Suppliers** 

To gather general information

Opportunity to look for dealerships





### Rating the Exhibition





### **Key Sectors of Interest**

- Exporters & Importers
- Distributors
- Traders & Retailers
- Industry Suppliers
- PSUs
- Large & Medium scale engineering Industries
- Windmill industry personnel
- Defense & Space Establishment personnel
- Aeronautical establishment personnel
- · Garage / Service Station personnel

- Builders
- · Re-modelers
- Carpenters & Furniture Manufacturers
- Railways
- State Road transport corporations

### Role in decision making process



# Exhibitor's Feedback



### **Objective of Participation**











**Cost Effectiveness in** 





**Quality of** 















# Some Brands At Show



and many more...

| <b>D</b> iงี้ยั                                | р <sub>анін</sub>         | CEPRO*